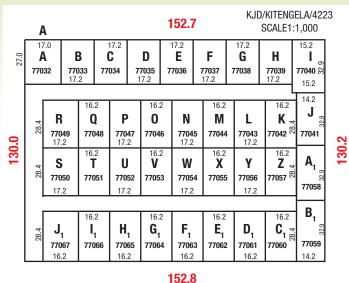

## ACACIA KITENGELA PROJECT ALONG NAIROBI-NAMANGA ROAD

#### FEAIUKES:

- → Located at Yukos 6kms off **Nairobi-Namanga road**.
- Project has is 5 Acres subdivided into 36 plots of 1/8 of an Acre i.e Plots are 50 by 100
- → All 36 subtitles are ready for transfer.
- Project neighbors Acacia Senoir and Junior academies.
- Electricity and water is in the vicinity.
- Selling at:
  - Members Ksh. 1,050,000/=
  - Non members Ksh 1,200,000/=.