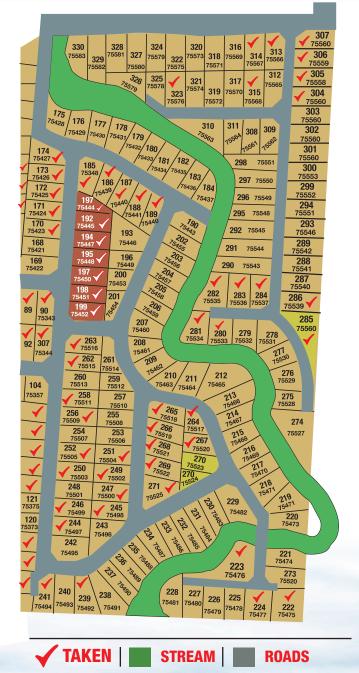

### KANTAFU PROJECT ALONG KANGUNDO ROAD

# KANTAFU PROJECT ALONG KANGUNDO ROAD

#### FEATURES:

- Located 2.4kms off Kangundo road at Kantafu trading centre.
- The land is next to the proposed greater eastern bypass.
- → Electricity and water is in the vicinity.
- Plots are 50 by 100 selling at:
  - Members Ksh. 399,000/=
  - Non members Ksh 449,000/=.

## **AVAILABLE PLOTS**